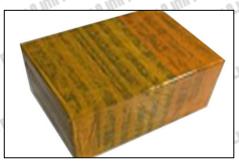

## 3.7. 095030-5730 Injector Valve Stem Packing

Domestic Express Packaging: Usually wrapped in waterproof scotch tape, such as picture No.4.

International Express Packaging: Wrapped with waterproof yellow tape after wrapping the black protective film, such as picture No. 5.

Email: ruby@shumatt.com Website: www.shumatt.com

Pic No. 4

Domestic Express Packaging:

Wrapped with transparent tape

Pic No. 5
International Express Packaging:
Wrapped with yellow tape after wrapping black protective film