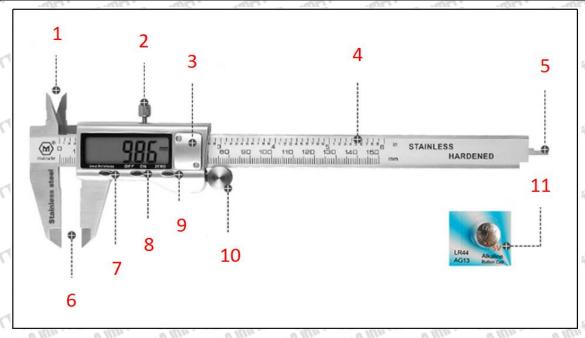

## 2.1. 095030-5730 Injector Valve Stem Measuring Tools

Mob/Whatsapp: +86 13410541523 Tel: +8675523215133

Email: ruby@shumatt.com Website: www.shumatt.com

Pic No.3

| 1. Inner diameter measuring claw | 7. inch/mm metric and inch conversion button |
|----------------------------------|----------------------------------------------|
| 2. Limit screw                   | 8. OFF/ON power button                       |
| 3. Battery installation place    | 9. ZERO button                               |
| 4. Ruler body                    | 10. Push roller                              |
| 5. depth measurement             | 11. Button battery                           |
| 6. depth measurement             | 13th Street Street Street Street             |