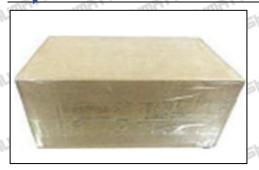

## 3.7. 095030-5730 Injector Valve Stem Packing

Domestic Express Packaging: Usually wrapped in waterproof scotch tape, such as picture No.4.

International Express Packaging: Wrapped with waterproof yellow tape after wrapping the black protective film, such as picture No. 5.

Email: ruby@shumatt.com Website: www.shumatt.com

Pic No. 4

Domestic Express Packaging:

Wrapped with transparent tape

Pic No. 5
International Express Packaging:
Wrapped with yellow tape after wrapping black protective film